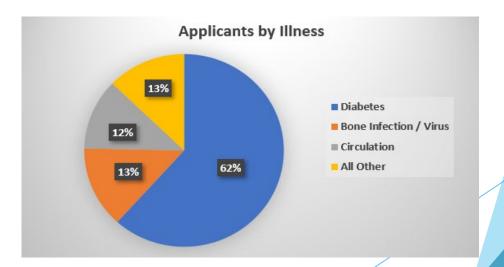

prises Inc                       | 9,000         | 4%    |
| CAPITAL PROSTHETICS & ORTHOTICS, LLC            | 10,000        | 4%    |
| Burlow BioTech Prosthetics, LLC                 | 10,000        | 4%    |
| BIOADVANCE PROSTHETIC SOLUTIONS, PLLC           | 11,994        | 5%    |
| FREEDOM PROSTHETICS AND ORTHOTICS               | 19,000        | 8%    |
| PVA Prosthetics                                 | 22,216        | 10%   |
| HANGER CLINIC                                   | 28,000        | 12%   |
| NEW LIFE BRACE AND LIMB, LLC                    | 31,000        | 13%   |
| OPSOLUTIONS, LLC                                | 35,000        | 15%   |
| Grand Total                                     | 232,601       | 100%  |

## **Amputee Stats**









## Amputee Stats 2