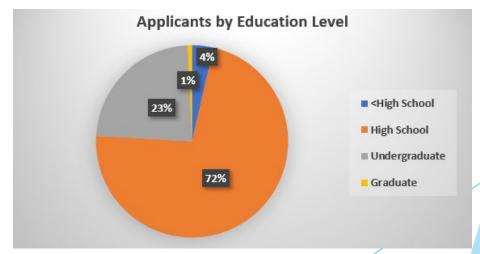

| 3%    |
| Baker O&P Enterprises Inc                       | 9,000         | 4%    |
| CAPITAL PROSTHETICS & ORTHOTICS, LLC            | 10,000        | 4%    |
| Burlow BioTech Prosthetics, LLC                 | 10,000        | 4%    |
| BIOADVANCE PROSTHETIC SOLUTIONS, PLLC           | 11,994        | 5%    |
| FREEDOM PROSTHETICS AND ORTHOTICS               | 19,000        | 8%    |
| PVA Prosthetics                                 | 22,216        | 10%   |
| HANGER CLINIC                                   | 28,000        | 12%   |
| NEW LIFE BRACE AND LIMB, LLC                    | 31,000        | 13%   |
| OPSOLUTIONS, LLC                                | 35,000        | 15%   |
| Grand Total                                     | 232,601       | 100%  |

## **Amputee Stats**









## Amputee Stats 2