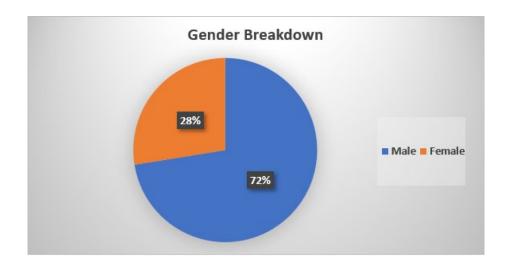

| 3%    |
| Baker O&P Enterprises Inc                       | 9,000         | 4%    |
| CAPITAL PROSTHETICS & ORTHOTICS, LLC            | 10,000        | 4%    |
| Burlow BioTech Prosthetics, LLC                 | 10,000        | 4%    |
| BIOADVANCE PROSTHETIC SOLUTIONS, PLLC           | 11,994        | 5%    |
| FREEDOM PROSTHETICS AND ORTHOTICS               | 19,000        | 8%    |
| PVA Prosthetics                                 | 22,216        | 10%   |
| HANGER CLINIC                                   | 28,000        | 12%   |
| NEW LIFE BRACE AND LIMB, LLC                    | 31,000        | 13%   |
| OPSOLUTIONS, LLC                                | 35,000        | 15%   |
| Grand Total                                     | 232,601       | 100%  |

## **Amputee Stats**









## Amputee Stats 2