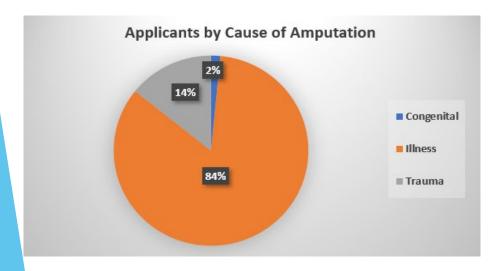

erprises Inc                       | 9,000         | 4%    |
| CAPITAL PROSTHETICS & ORTHOTICS, LLC            | 10,000        | 4%    |
| Burlow BioTech Prosthetics, LLC                 | 10,000        | 4%    |
| BIOADVANCE PROSTHETIC SOLUTIONS, PLLC           | 11,994        | 5%    |
| FREEDOM PROSTHETICS AND ORTHOTICS               | 19,000        | 8%    |
| PVA Prosthetics                                 | 22,216        | 10%   |
| HANGER CLINIC                                   | 28,000        | 12%   |
| NEW LIFE BRACE AND LIMB, LLC                    | 31,000        | 13%   |
| OPSOLUTIONS, LLC                                | 35,000        | 15%   |
| Grand Total                                     | 232,601       | 100%  |

## **Amputee Stats**









## Amputee Stats 2