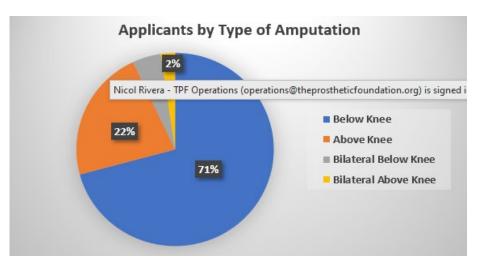

nterprises Inc                       | 9,000         | 4%    |
| CAPITAL PROSTHETICS & ORTHOTICS, LLC            | 10,000        | 4%    |
| Burlow BioTech Prosthetics, LLC                 | 10,000        | 4%    |
| BIOADVANCE PROSTHETIC SOLUTIONS, PLLC           | 11,994        | 5%    |
| FREEDOM PROSTHETICS AND ORTHOTICS               | 19,000        | 8%    |
| PVA Prosthetics                                 | 22,216        | 10%   |
| HANGER CLINIC                                   | 28,000        | 12%   |
| NEW LIFE BRACE AND LIMB, LLC                    | 31,000        | 13%   |
| OPSOLUTIONS, LLC                                | 35,000        | 15%   |
| Grand Total                                     | 232,601       | 100%  |

## **Amputee Stats**









## Amputee Stats 2