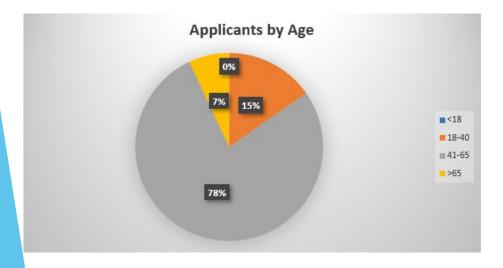

| 3%    |
| Baker O&P Enterprises Inc                       | 9,000         | 4%    |
| CAPITAL PROSTHETICS & ORTHOTICS, LLC            | 10,000        | 4%    |
| Burlow BioTech Prosthetics, LLC                 | 10,000        | 4%    |
| BIOADVANCE PROSTHETIC SOLUTIONS, PLLC           | 11,994        | 5%    |
| FREEDOM PROSTHETICS AND ORTHOTICS               | 19,000        | 8%    |
| PVA Prosthetics                                 | 22,216        | 10%   |
| HANGER CLINIC                                   | 28,000        | 12%   |
| NEW LIFE BRACE AND LIMB, LLC                    | 31,000        | 13%   |
| OPSOLUTIONS, LLC                                | 35,000        | 15%   |
| Grand Total                                     | 232,601       | 100%  |

## **Amputee Stats**









## Amputee Stats 2