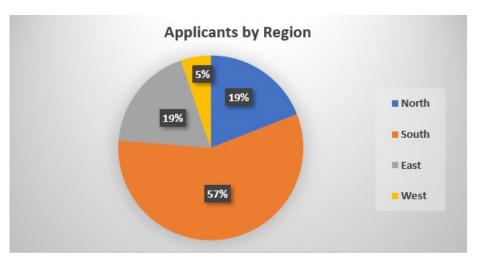

| 3%    |
| Baker O&P Enterprises Inc                       | 9,000         | 4%    |
| CAPITAL PROSTHETICS & ORTHOTICS, LLC            | 10,000        | 4%    |
| Burlow BioTech Prosthetics, LLC                 | 10,000        | 4%    |
| BIOADVANCE PROSTHETIC SOLUTIONS, PLLC           | 11,994        | 5%    |
| FREEDOM PROSTHETICS AND ORTHOTICS               | 19,000        | 8%    |
| PVA Prosthetics                                 | 22,216        | 10%   |
| HANGER CLINIC                                   | 28,000        | 12%   |
| NEW LIFE BRACE AND LIMB, LLC                    | 31,000        | 13%   |
| OPSOLUTIONS, LLC                                | 35,000        | 15%   |
| Grand Total                                     | 232,601       | 100%  |

## **Amputee Stats**









## Amputee Stats 2