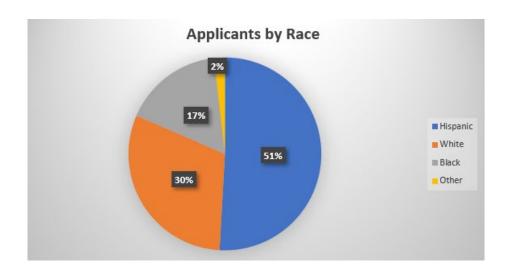

Enterprises Inc                       | 9,000         | 4%    |
| CAPITAL PROSTHETICS & ORTHOTICS, LLC            | 10,000        | 4%    |
| Burlow BioTech Prosthetics, LLC                 | 10,000        | 4%    |
| BIOADVANCE PROSTHETIC SOLUTIONS, PLLC           | 11,994        | 5%    |
| FREEDOM PROSTHETICS AND ORTHOTICS               | 19,000        | 8%    |
| PVA Prosthetics                                 | 22,216        | 10%   |
| HANGER CLINIC                                   | 28,000        | 12%   |
| NEW LIFE BRACE AND LIMB, LLC                    | 31,000        | 13%   |
| OPSOLUTIONS, LLC                                | 35,000        | 15%   |
| Grand Total                                     | 232,601       | 100%  |

## **Amputee Stats**









## Amputee Stats 2